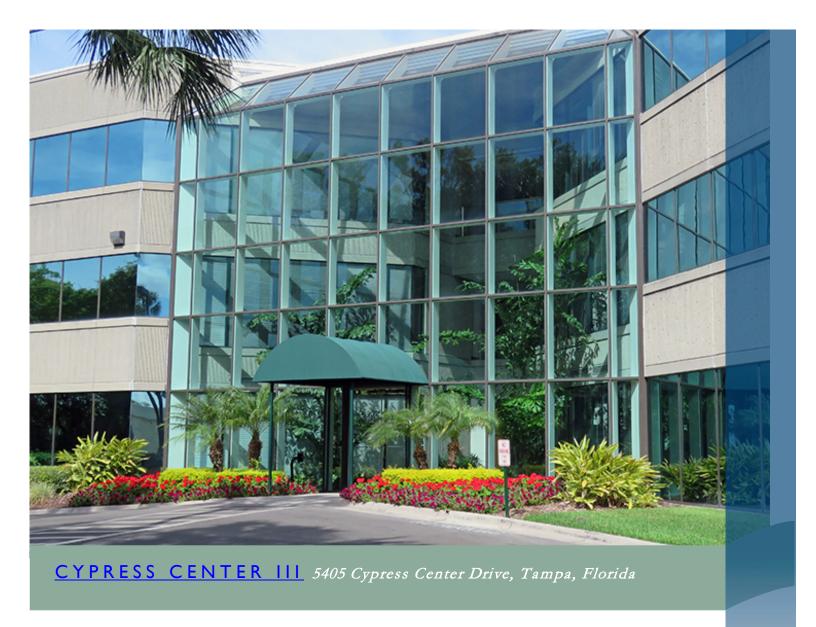

# OFFICE BUILDING FOR LEASE

82,871 RSF 3-story building

CYPRESS CENTER III 5405 Cypress Center Drive, Tampa, Florida

### LOCATION & OVERVIEW

3-story office building located in Westshore. The property features a garden area plaza with water fountains and an atrium lobby. After-hours card key access.

Centrally located with convenient access to I-275 and Veteran's Expressway

#### FEATURES & AMENITIES

- Three-story office building located in a garden area plaza
- Includes water fountains and an atrium lobby with seating
- Popular on-site deli
- Surface and covered parking available
- Tropical setting with a creek at the entrance